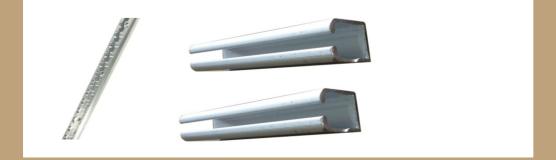

#### L Track

18 mm

8ft x

(0.80mmx80mmx3050)

#### "L" Track made by 0.80mm

thick galvanized steel sheet, 80mm width with two flange of 27mm and 10mm fixed on floor for 75mm solid panel partition

#### **U** Track

(0.80mmx80mmx3050mm)

#### "U" Track made by

0.80mm thick galvanized steel sheet, 80mm width with two equal flange of 27mm fixed on top of solid panel partition.

India's Most Trusted, Your Partner

**FRAME**<sup>TM</sup>

Stateman House, 402, Barakhamba Rd, New Delhi, 110001 New Delhi, INDIA. Contact No: +91 9810775149