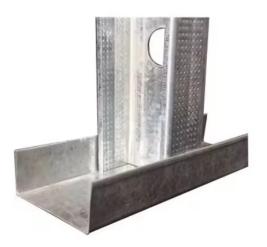

# Uses of L Truck & U Truck in Drywall (Solid Pane)

**Uses of L Track in Drywall (Solid Panel):** L Track is used as a guide for the top and bottom edges of drywall panels, ensuring a secure and stable alignment during installation.

**Uses of U Track in Drywall (Solid Panel):** U Track serves as a framework to hold the vertical studs in place, providing structural support and creating a strong base for drywall panels.

India's Most Trusted, Your Partner

#### L Track

18 mm

8ft x

(0.80mmx80mmx3050)

#### "L" Track made by 0.80mm

thick galvanized steel sheet, 80mm width with two flange of 27mm and 10mm fixed on floor for 75mm solid panel partition

#### **U** Track

(0.80mmx80mmx3050mm)

#### "U" Track made by

0.80mm thick galvanized steel sheet, 80mm width with two equal flange of 27mm fixed on top of solid panel partition.

India's Most Trusted, Your Partner

**FRAME**<sup>TM</sup>

Stateman House, 402, Barakhamba Rd, New Delhi, 110001 New Delhi, INDIA. Contact No: +91 9810775149